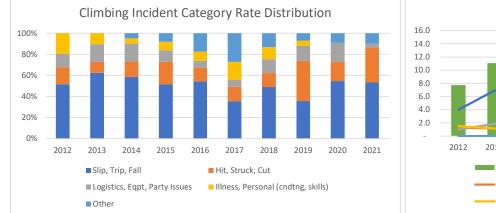

# **Climbing Incident Rates by Category**

#### Through Sept 2021

|                                    | 2012 | 2013 | 2014 | 2015 | 2016 | 2017 | 2018 | 2019 | 2020 | 2021 |
|------------------------------------|------|------|------|------|------|------|------|------|------|------|
| Slip, Trip, Fall                   | 4.0  | 6.9  | 6.4  | 4.7  | 6.0  | 4.8  | 6.0  | 3.9  | 8.7  | 6.4  |
| Hit, Struck, Cut                   | 1.2  | 1.2  | 1.6  | 2.0  | 1.4  | 1.8  | 1.6  | 4.1  | 2.9  | 4.0  |
| Logistics, Eqpt, Party Issues      | 1.0  | 1.8  | 1.9  | 1.0  | 0.7  | 0.9  | 1.6  | 1.6  | 2.9  | 0.4  |
| Illness, Personal (cndtng, skills) | 1.5  | 1.2  | 0.5  | 0.7  | 1.0  | 2.3  | 1.4  | 0.5  | -    | -    |
| Other                              | -    | -    | 0.5  | 0.7  | 1.9  | 3.7  | 1.6  | 0.8  | 1.4  | 1.2  |
| Total                              | 7.7  | 11.1 | 10.9 | 9.1  | 11.1 | 13.6 | 12.3 | 10.9 | 15.9 | 12.1 |