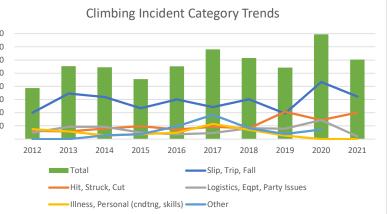

# **Climbing Incident Rates by Category**

#### Through Sept 2021

|                                    | 2012 | 2013 | 2014 | 2015 | 2016 | 2017 | 2018 | 2019 | 2020 | 2021 |
|------------------------------------|------|------|------|------|------|------|------|------|------|------|
| Slip, Trip, Fall                   | 4.0  | 6.9  | 6.4  | 4.7  | 6.0  | 4.8  | 6.0  | 3.9  | 8.7  | 6.4  |
| Hit, Struck, Cut                   | 1.2  | 1.2  | 1.6  | 2.0  | 1.4  | 1.8  | 1.6  | 4.1  | 2.9  | 4.0  |
| Logistics, Eqpt, Party Issues      | 1.0  | 1.8  | 1.9  | 1.0  | 0.7  | 0.9  | 1.6  | 1.6  | 2.9  | 0.4  |
| Illness, Personal (cndtng, skills) | 1.5  | 1.2  | 0.5  | 0.7  | 1.0  | 2.3  | 1.4  | 0.5  | -    | -    |
| Other                              | -    | -    | 0.5  | 0.7  | 1.9  | 3.7  | 1.6  | 0.8  | 1.4  | 1.2  |
| Total                              | 7.7  | 11.1 | 10.9 | 9.1  | 11.1 | 13.6 | 12.3 | 10.9 | 15.9 | 12.1 |