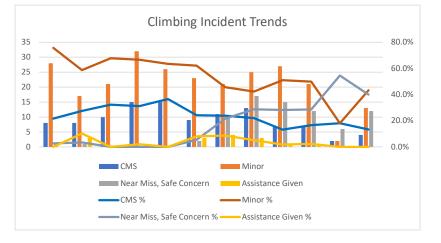

## **Climbing Incidents by Severity**

| Through Se | pt 2021 |
|------------|---------|
|------------|---------|

|                           | 2010  | 2011  | 2012  | 2013  | 2014  | 2015  | 2016  | 2017  | 2018  | 2019  | 2020  | 2021  |
|---------------------------|-------|-------|-------|-------|-------|-------|-------|-------|-------|-------|-------|-------|
| CMS                       | 8     | 8     | 10    | 15    | 15    | 9     | 11    | 13    | 7     | 7     | 2     | 4     |
| Minor                     | 28    | 17    | 21    | 32    | 26    | 23    | 21    | 25    | 27    | 21    | 2     | 13    |
| Near Miss, Safe Concern   | 1     | 1     | 0     | 0     | 0     | 2     | 10    | 17    | 15    | 12    | 6     | 12    |
| Assistance Given          | 0     | 3     | 0     | 1     | 0     | 3     | 4     | 3     | 1     | 1     | 0     | 0     |
| Information, Other        | 0     | 0     | 0     | 0     | 0     | 0     | 0     | 1     | 3     | 1     | 1     | 1     |
| Total                     | 37    | 29    | 31    | 48    | 41    | 37    | 46    | 59    | 53    | 42    | 11    | 30    |
| CMS %                     | 21.6% | 27.6% | 32.3% | 31.3% | 36.6% | 24.3% | 23.9% | 22.0% | 13.2% | 16.7% | 18.2% | 13.3% |
| Minor %                   | 75.7% | 58.6% | 67.7% | 66.7% | 63.4% | 62.2% | 45.7% | 42.4% | 50.9% | 50.0% | 18.2% | 43.3% |
| Near Miss, Safe Concern % | 2.7%  | 3.4%  | 0.0%  | 0.0%  | 0.0%  | 5.4%  | 21.7% | 28.8% | 28.3% | 28.6% | 54.5% | 40.0% |
| Assistance Given %        | 0.0%  | 10.3% | 0.0%  | 2.1%  | 0.0%  | 8.1%  | 8.7%  | 5.1%  | 1.9%  | 2.4%  | 0.0%  | 0.0%  |
| Information, Other %      | 0.0%  | 0.0%  | 0.0%  | 0.0%  | 0.0%  | 0.0%  | 0.0%  | 1.7%  | 5.7%  | 2.4%  | 9.1%  | 3.3%  |