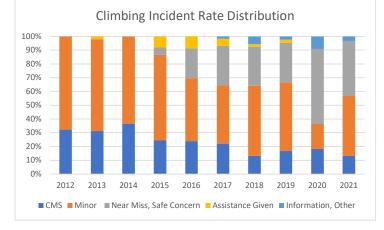

# Climbing Incident Rates by Severity

|                         | 2012 | 2013 | 2014 | 2015 | 2016 | 2017 | 2018 |
|-------------------------|------|------|------|------|------|------|------|
| CMS                     | 2.5  | 3.5  | 4.0  | 2.2  | 2.6  | 3.0  | 1.6  |
| Minor                   | 5.2  | 7.4  | 6.9  | 5.7  | 5.0  | 5.8  | 6.3  |
| Near Miss, Safe Concern | -    | -    | -    | 0.5  | 2.4  | 3.9  | 3.5  |
| Assistance Given        | -    | 0.2  | -    | 0.7  | 1.0  | 0.7  | 0.2  |
| Information, Other      | -    | -    | -    | -    | -    | 0.2  | 0.7  |
| Total                   | 7.7  | 11.1 | 10.9 | 9.1  | 11.1 | 13.6 | 12.3 |

#### 2019 2020 2021 2.9 1.8 1.6 5.4 2.9 5.2 3.1 8.7 4.8 0.3 --0.3 1.4 0.4 10.9 15.9 12.1