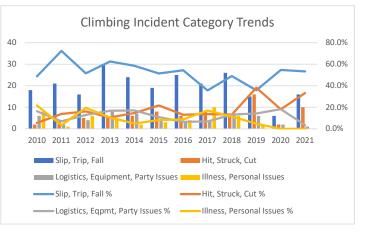

#### **Climbing Incidents by Category**

#### Through Sept 2021

|                                    | 2010  | 2011  | 2012  | 2013  | 2014  | 2015  | 2016  | 2017  | 2018  | 2019  | 2020  | 2021  |
|------------------------------------|-------|-------|-------|-------|-------|-------|-------|-------|-------|-------|-------|-------|
| Slip, Trip, Fall                   | 18    | 21    | 16    | 30    | 24    | 19    | 25    | 21    | 26    | 15    | 6     | 16    |
| Hit, Struck, Cut                   | 2     | 4     | 5     | 5     | 6     | 8     | 6     | 8     | 7     | 16    | 2     | 10    |
| Logistics, Equipment, Party Issues | 6     | 2     | 4     | 8     | 7     | 4     | 3     | 4     | 7     | 6     | 2     | 1     |
| Illness, Personal Issues           | 8     | 1     | 6     | 5     | 2     | 3     | 4     | 10    | 6     | 2     | 0     | 0     |
| Other                              | 3     | 1     | 0     | 0     | 2     | 3     | 8     | 16    | 7     | 3     | 1     | 3     |
| Total                              | 37    | 29    | 31    | 48    | 41    | 37    | 46    | 59    | 53    | 42    | 11    | 30    |
| Slip, Trip, Fall %                 | 48.6% | 72.4% | 51.6% | 62.5% | 58.5% | 51.4% | 54.3% | 35.6% | 49.1% | 35.7% | 54.5% | 53.3% |
| Hit, Struck, Cut %                 | 5.4%  | 13.8% | 16.1% | 10.4% | 14.6% | 21.6% | 13.0% | 13.6% | 13.2% | 38.1% | 18.2% | 33.3% |
| Logistics, Eqpmt, Party Issues %   | 16.2% | 6.9%  | 12.9% | 16.7% | 17.1% | 10.8% | 6.5%  | 6.8%  | 13.2% | 14.3% | 18.2% | 3.3%  |
| Illness, Personal Issues %         | 21.6% | 3.4%  | 19.4% | 10.4% | 4.9%  | 8.1%  | 8.7%  | 16.9% | 11.3% | 4.8%  | 0.0%  | 0.0%  |