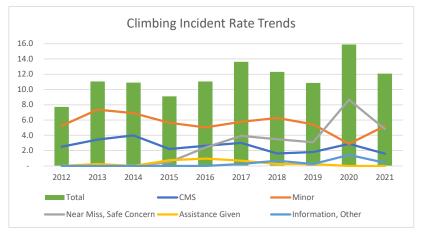

# Climbing Incident Rates by Severity

|                         | 2012 | 2013 | 2014 | 2015 | 2016 | 2017 | 2018 |
|-------------------------|------|------|------|------|------|------|------|
| CMS                     | 2.5  | 3.5  | 4.0  | 2.2  | 2.6  | 3.0  | 1.6  |
| Minor                   | 5.2  | 7.4  | 6.9  | 5.7  | 5.0  | 5.8  | 6.3  |
| Near Miss, Safe Concern | -    | -    | -    | 0.5  | 2.4  | 3.9  | 3.5  |
| Assistance Given        | -    | 0.2  | -    | 0.7  | 1.0  | 0.7  | 0.2  |
| Information, Other      | -    | -    | -    | -    | -    | 0.2  | 0.7  |
| Total                   | 7.7  | 11.1 | 10.9 | 9.1  | 11.1 | 13.6 | 12.3 |

#### 2019 2020 2021 2.9 1.8 1.6 5.4 2.9 5.2 3.1 8.7 4.8 0.3 --0.3 1.4 0.4 10.9 15.9 12.1