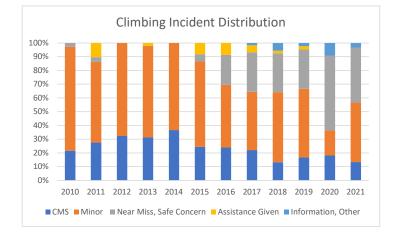

## **Climbing Incidents by Severity**

| Through Se | pt 2021 |
|------------|---------|
|------------|---------|

|                           | 2010  | 2011  | 2012  | 2013  | 2014  | 2015  | 2016  | 2017  | 2018  | 2019  | 2020  | 2021  |
|---------------------------|-------|-------|-------|-------|-------|-------|-------|-------|-------|-------|-------|-------|
| CMS                       | 8     | 8     | 10    | 15    | 15    | 9     | 11    | 13    | 7     | 7     | 2     | 4     |
| Minor                     | 28    | 17    | 21    | 32    | 26    | 23    | 21    | 25    | 27    | 21    | 2     | 13    |
| Near Miss, Safe Concern   | 1     | 1     | 0     | 0     | 0     | 2     | 10    | 17    | 15    | 12    | 6     | 12    |
| Assistance Given          | 0     | 3     | 0     | 1     | 0     | 3     | 4     | 3     | 1     | 1     | 0     | 0     |
| Information, Other        | 0     | 0     | 0     | 0     | 0     | 0     | 0     | 1     | 3     | 1     | 1     | 1     |
| Total                     | 37    | 29    | 31    | 48    | 41    | 37    | 46    | 59    | 53    | 42    | 11    | 30    |
| CMS %                     | 21.6% | 27.6% | 32.3% | 31.3% | 36.6% | 24.3% | 23.9% | 22.0% | 13.2% | 16.7% | 18.2% | 13.3% |
| Minor %                   | 75.7% | 58.6% | 67.7% | 66.7% | 63.4% | 62.2% | 45.7% | 42.4% | 50.9% | 50.0% | 18.2% | 43.3% |
| Near Miss, Safe Concern % | 2.7%  | 3.4%  | 0.0%  | 0.0%  | 0.0%  | 5.4%  | 21.7% | 28.8% | 28.3% | 28.6% | 54.5% | 40.0% |
| Assistance Given %        | 0.0%  | 10.3% | 0.0%  | 2.1%  | 0.0%  | 8.1%  | 8.7%  | 5.1%  | 1.9%  | 2.4%  | 0.0%  | 0.0%  |
| Information, Other %      | 0.0%  | 0.0%  | 0.0%  | 0.0%  | 0.0%  | 0.0%  | 0.0%  | 1.7%  | 5.7%  | 2.4%  | 9.1%  | 3.3%  |