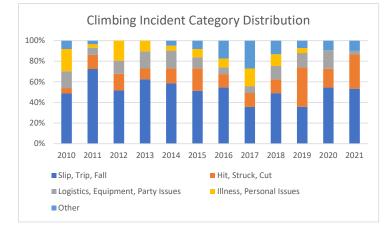

#### **Climbing Incidents by Category**

#### Through Sept 2021

|                                    | 2010  | 2011  | 2012  | 2013  | 2014  | 2015  | 2016  | 2017  | 2018  | 2019  | 2020  | 2021  |
|------------------------------------|-------|-------|-------|-------|-------|-------|-------|-------|-------|-------|-------|-------|
| Slip, Trip, Fall                   | 18    | 21    | 16    | 30    | 24    | 19    | 25    | 21    | 26    | 15    | 6     | 16    |
| Hit, Struck, Cut                   | 2     | 4     | 5     | 5     | 6     | 8     | 6     | 8     | 7     | 16    | 2     | 10    |
| Logistics, Equipment, Party Issues | 6     | 2     | 4     | 8     | 7     | 4     | 3     | 4     | 7     | 6     | 2     | 1     |
| Illness, Personal Issues           | 8     | 1     | 6     | 5     | 2     | 3     | 4     | 10    | 6     | 2     | 0     | 0     |
| Other                              | 3     | 1     | 0     | 0     | 2     | 3     | 8     | 16    | 7     | 3     | 1     | 3     |
| Total                              | 37    | 29    | 31    | 48    | 41    | 37    | 46    | 59    | 53    | 42    | 11    | 30    |
| Slip, Trip, Fall %                 | 48.6% | 72.4% | 51.6% | 62.5% | 58.5% | 51.4% | 54.3% | 35.6% | 49.1% | 35.7% | 54.5% | 53.3% |
| Hit, Struck, Cut %                 | 5.4%  | 13.8% | 16.1% | 10.4% | 14.6% | 21.6% | 13.0% | 13.6% | 13.2% | 38.1% | 18.2% | 33.3% |
| Logistics, Eqpmt, Party Issues %   | 16.2% | 6.9%  | 12.9% | 16.7% | 17.1% | 10.8% | 6.5%  | 6.8%  | 13.2% | 14.3% | 18.2% | 3.3%  |
| Illness, Personal Issues %         | 21.6% | 3.4%  | 19.4% | 10.4% | 4.9%  | 8.1%  | 8.7%  | 16.9% | 11.3% | 4.8%  | 0.0%  | 0.0%  |